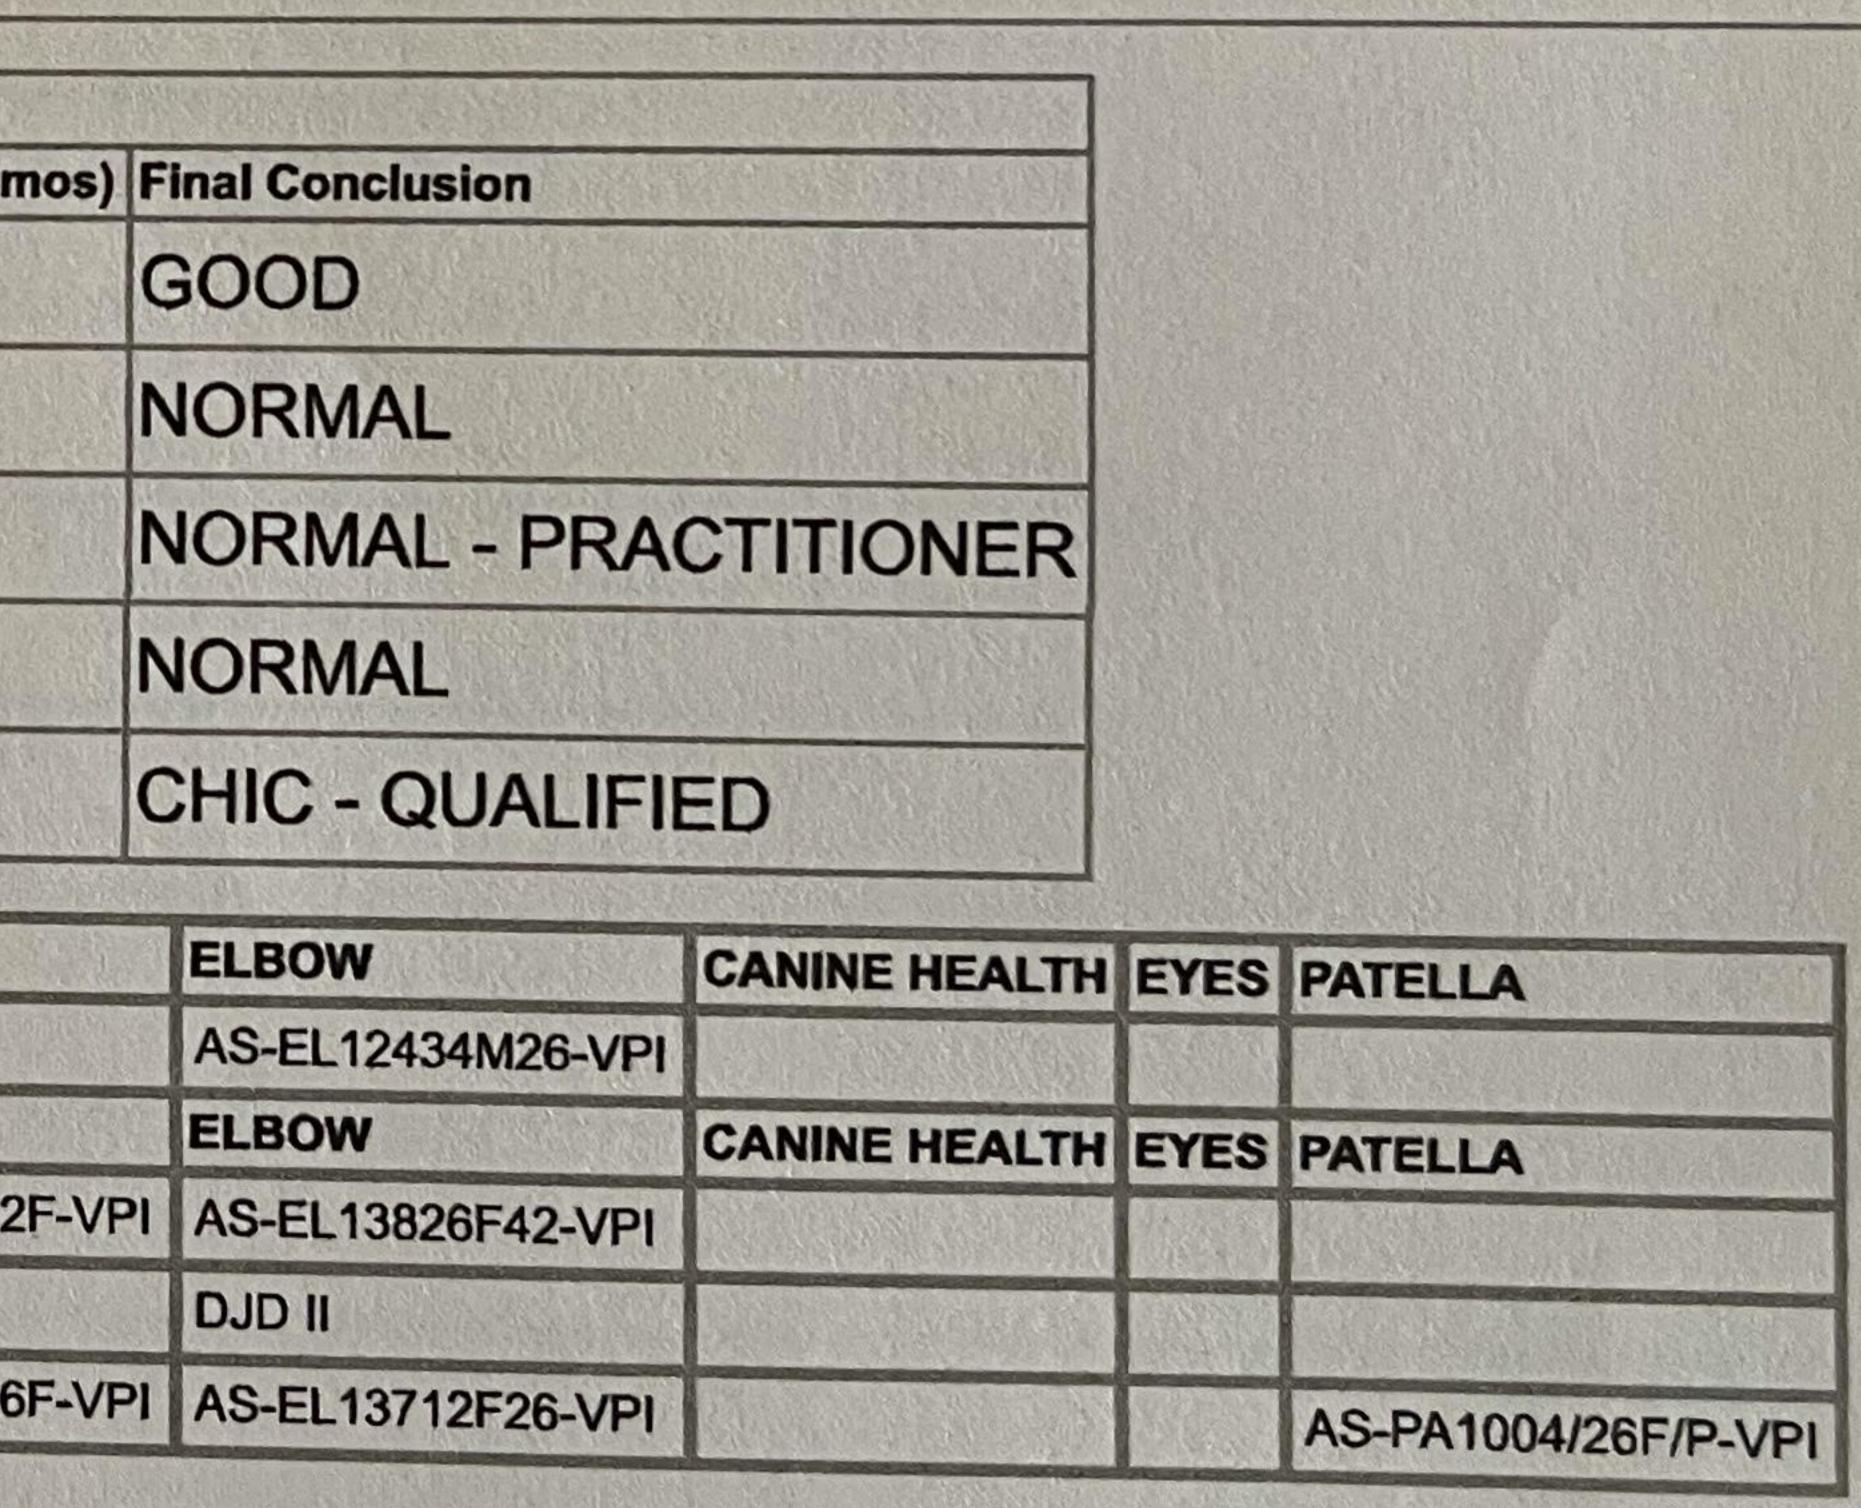

# **TIMBERLINE'S CRACKERJACK (III)**

|                |                        |                                                   |              |             | s here                |            |             |                  |  |  |
|----------------|------------------------|---------------------------------------------------|--------------|-------------|-----------------------|------------|-------------|------------------|--|--|
| Registration:  | DN50974405<br>(AKC)    | Sire:                                             | DN4115070    | 1           |                       |            |             |                  |  |  |
| Breed:         | AUSTRALIAN<br>SHEPHERD | Dam:                                              | DN4681470    | 7           |                       |            |             |                  |  |  |
| Sex:           | Μ                      | Titles:                                           |              |             |                       |            |             |                  |  |  |
| Color:         | BLACK                  | CHIC #:                                           | 159838       |             |                       |            |             |                  |  |  |
| Birthdate:     | Sep 15 2017            | Addtl.<br>Reg. #                                  |              |             |                       |            | 1           |                  |  |  |
| DNA Profile:   | V885616                |                                                   |              |             |                       |            |             |                  |  |  |
| TEST RESULT    | ΓS                     |                                                   |              |             |                       |            |             | and and a second |  |  |
| OFA Number     |                        | Registry                                          |              | Test Date   |                       | Report Dat | te          | Age (me          |  |  |
| AS-39066       | G36M-VPI               | HIPS                                              |              | Oct 6 202   | 20                    | Oct 13     | 2020        | 36               |  |  |
| AS-EL134       | 178M36-VPI             | ELBOW                                             | 1            | Oct 13      | 2020                  | 36         |             |                  |  |  |
| AS-PA94        | 1/36M/P-VPI            | PATELL                                            | A            | Oct 6 202   | 20                    | Oct 12     | 36          |                  |  |  |
| AS-EYE4        | 183/45M-VPI            | EYES                                              |              | Jun 19 20   | )21                   | Jun 30     | 2021        | 45               |  |  |
| 159838         |                        | CANINE                                            | EHEALTH      | Jun 30 20   | )21                   | Jun 30     | 2021        |                  |  |  |
| Full Sibling   |                        |                                                   | Registration | Birthdate   | Sex                   | Relation   | HIPS        |                  |  |  |
| TIMBERLINE     | AEGON                  | AND CARLON AND AND AND AND AND AND AND AND AND AN | DN50974401   | Sep 15 2017 | Μ                     | Full Sib   |             | Tricks Station   |  |  |
| Half Sibling(S | ire)                   | Registration                                      | Birthdate    | Sex         | Relation              | HIPS       |             |                  |  |  |
| TIMBERLINE     | DRIFTLESS FAN T        | DN49943204                                        | Jun 6 2017   | F           | Half(Sire)            | AS-39      | 455G42F     |                  |  |  |
| TIMBERLINE     | PEARL HARBOR           |                                                   | DN51911704   | Nov 28 2017 | and the second second |            | MODERATE    |                  |  |  |
| TIMBERLINE'S   | S SIGH ON              |                                                   | DN55222504   | Sep 30 2018 | F                     | Half(Sire) | AS-39332G26 |                  |  |  |

| Registration:  | DN50974405<br>(AKC)                                                                                             | Sire:            | DN4115070         | 1           |                   |                                                                                                                                                                                                                                                                                                                                                                                                                                                                                                                                                                                                                                                                                                                                                                                                                                                                                                                                                                                                 |             |           |  |  |
|----------------|-----------------------------------------------------------------------------------------------------------------|------------------|-------------------|-------------|-------------------|-------------------------------------------------------------------------------------------------------------------------------------------------------------------------------------------------------------------------------------------------------------------------------------------------------------------------------------------------------------------------------------------------------------------------------------------------------------------------------------------------------------------------------------------------------------------------------------------------------------------------------------------------------------------------------------------------------------------------------------------------------------------------------------------------------------------------------------------------------------------------------------------------------------------------------------------------------------------------------------------------|-------------|-----------|--|--|
|                | AUSTRALIAN<br>SHEPHERD                                                                                          |                  | DN4681470         | 7           |                   |                                                                                                                                                                                                                                                                                                                                                                                                                                                                                                                                                                                                                                                                                                                                                                                                                                                                                                                                                                                                 |             |           |  |  |
| Sex:           | Μ                                                                                                               | Titles:          |                   |             |                   |                                                                                                                                                                                                                                                                                                                                                                                                                                                                                                                                                                                                                                                                                                                                                                                                                                                                                                                                                                                                 |             |           |  |  |
| Color:         | BLACK                                                                                                           | CHIC #:          | 159838            |             |                   |                                                                                                                                                                                                                                                                                                                                                                                                                                                                                                                                                                                                                                                                                                                                                                                                                                                                                                                                                                                                 |             |           |  |  |
| Birthdate:     | Sep 15 2017                                                                                                     | Addtl.<br>Reg. # |                   |             |                   |                                                                                                                                                                                                                                                                                                                                                                                                                                                                                                                                                                                                                                                                                                                                                                                                                                                                                                                                                                                                 | 1           |           |  |  |
| DNA Profile:   | V885616                                                                                                         |                  |                   |             |                   |                                                                                                                                                                                                                                                                                                                                                                                                                                                                                                                                                                                                                                                                                                                                                                                                                                                                                                                                                                                                 |             |           |  |  |
| TEST RESULT    |                                                                                                                 |                  |                   |             |                   |                                                                                                                                                                                                                                                                                                                                                                                                                                                                                                                                                                                                                                                                                                                                                                                                                                                                                                                                                                                                 |             |           |  |  |
| OFA Number     |                                                                                                                 | Registry         | and and the state | Test Date   |                   | Report Date Age (m                                                                                                                                                                                                                                                                                                                                                                                                                                                                                                                                                                                                                                                                                                                                                                                                                                                                                                                                                                              |             |           |  |  |
| AS-39066       | G36M-VPI                                                                                                        | HIPS             |                   | Oct 6 202   | 20                | Oct 13                                                                                                                                                                                                                                                                                                                                                                                                                                                                                                                                                                                                                                                                                                                                                                                                                                                                                                                                                                                          | 36          |           |  |  |
| AS-EL134       | 178M36-VPI                                                                                                      | ELBOW            |                   | Oct 6 2020  |                   | Oct 13 2020                                                                                                                                                                                                                                                                                                                                                                                                                                                                                                                                                                                                                                                                                                                                                                                                                                                                                                                                                                                     |             | 36        |  |  |
| AS-PA94        | 1/36M/P-VPI                                                                                                     | PATELL           | A                 | Oct 6 2020  |                   | Oct 12 2020                                                                                                                                                                                                                                                                                                                                                                                                                                                                                                                                                                                                                                                                                                                                                                                                                                                                                                                                                                                     |             | 36        |  |  |
| AS-EYE4        | 183/45M-VPI                                                                                                     | EYES             |                   | Jun 19 20   | )21               | Jun 30                                                                                                                                                                                                                                                                                                                                                                                                                                                                                                                                                                                                                                                                                                                                                                                                                                                                                                                                                                                          | 2021        | 45        |  |  |
| 159838         |                                                                                                                 | CANINE           | HEALTH            | Jun 30 20   | )21               | Jun 30                                                                                                                                                                                                                                                                                                                                                                                                                                                                                                                                                                                                                                                                                                                                                                                                                                                                                                                                                                                          | 2021        |           |  |  |
| Full Sibling   |                                                                                                                 |                  | Registration      | Birthdate   | Sex               | Relation                                                                                                                                                                                                                                                                                                                                                                                                                                                                                                                                                                                                                                                                                                                                                                                                                                                                                                                                                                                        | HIPS        |           |  |  |
| TIMBERLINE     | AEGON                                                                                                           |                  | DN50974401        | Sep 15 2017 | Μ                 | Full Sib                                                                                                                                                                                                                                                                                                                                                                                                                                                                                                                                                                                                                                                                                                                                                                                                                                                                                                                                                                                        |             | The state |  |  |
| Half Sibling(S | the second se | Registration     |                   | Sex         | Relation          | HIPS                                                                                                                                                                                                                                                                                                                                                                                                                                                                                                                                                                                                                                                                                                                                                                                                                                                                                                                                                                                            |             |           |  |  |
| TIMBERLINE     | DRIFTLESS FAN TI                                                                                                | DN49943204       | Jun 6 2017        | F           | Half(Sire)        | AS-39455G42                                                                                                                                                                                                                                                                                                                                                                                                                                                                                                                                                                                                                                                                                                                                                                                                                                                                                                                                                                                     |             |           |  |  |
| TIMBERLINE     | PEARL HARBOR                                                                                                    |                  | DN51911704        | Nov 28 2017 | The second second | A DESCRIPTION OF THE OWNER OWNER OF THE OWNER OWNER OF THE OWNER OWN | MODERATE    |           |  |  |
| TIMBERLINE'S   | S SIGH ON                                                                                                       |                  | DN55222504        | Sep 30 2018 | F                 | Half(Sire)                                                                                                                                                                                                                                                                                                                                                                                                                                                                                                                                                                                                                                                                                                                                                                                                                                                                                                                                                                                      | AS-39332G26 |           |  |  |